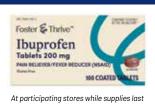

### **Foster & Thrive IBUPROFEN**

Pain Reliever, 200 mg Coated Tablets, 100 ct

COMPARE TO Advil

Cough + Chest

Congestion DM

Maximum Strength

Immune Support

**Effervescent Tablets** 