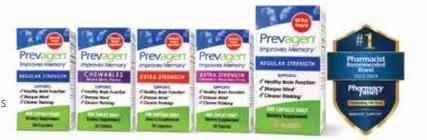

# **Pharmacist** Recommended **Memory Support Brand**

In a clinical study, Prevagen improved aspects of cognitive function in subgroups with either normal cognitive aging or mild impairment.\*

\*These statements have not been evaluated by the Food and Drug Administration. This product is not intended to diagnose, treat, cure, or prevent any disease